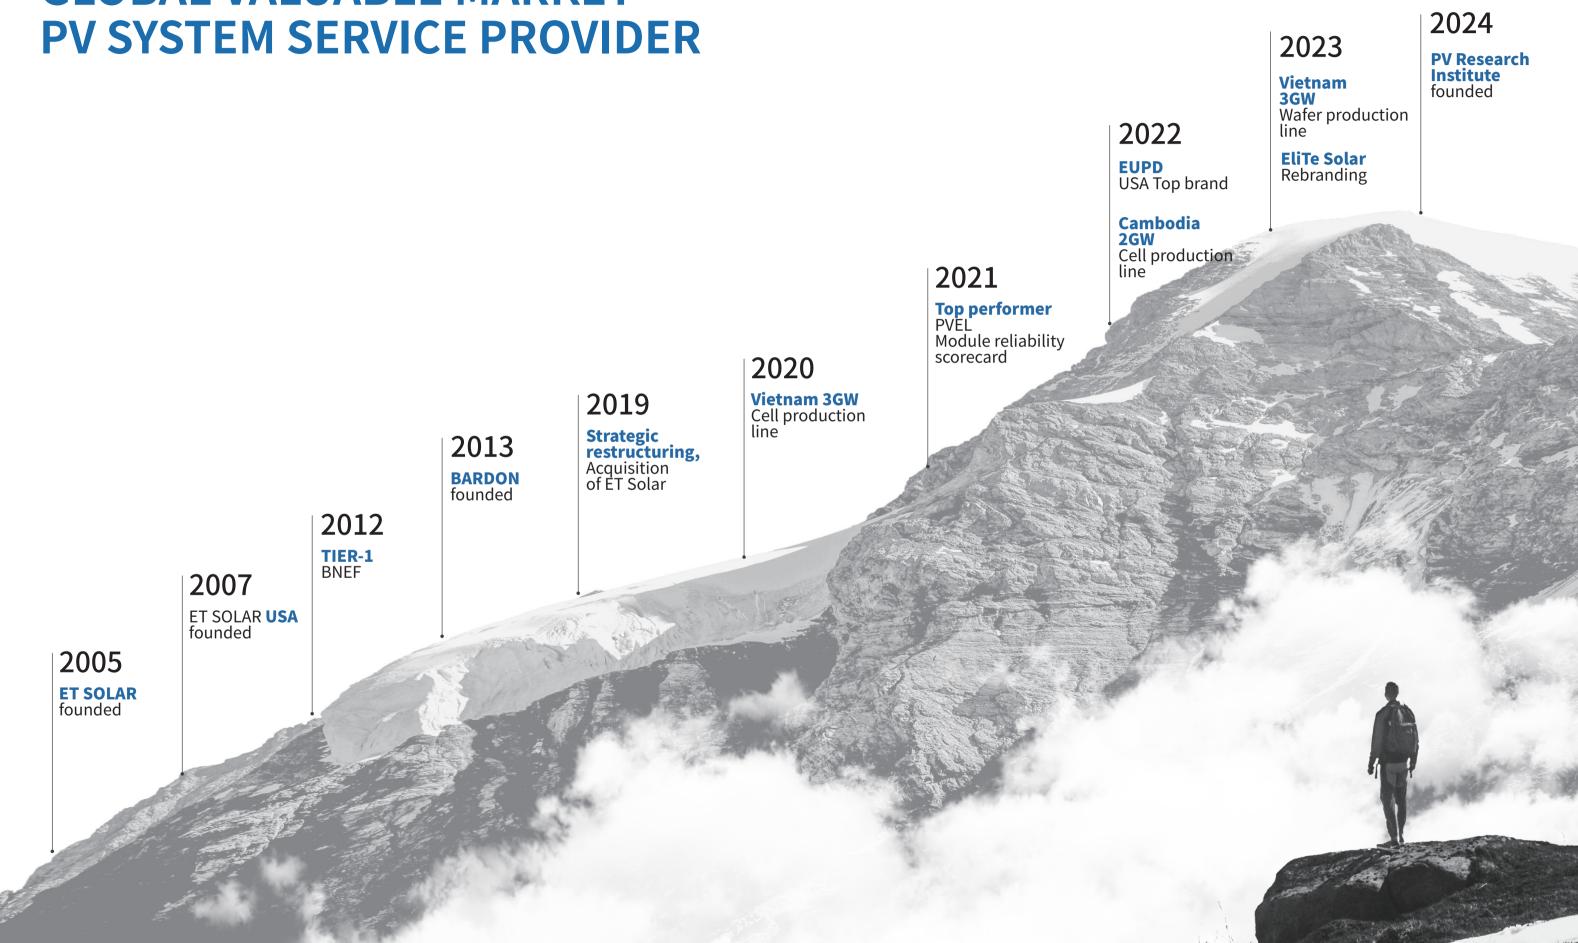

| 5-6  | Globalization    |  |
| 7-8  | Certification    |  |
| 9    | Wafer            |  |
| 9    | Cell             |  |
| 10   | Module           |  |
| 1-12 | Clients          |  |
| 3-16 | Projects         |  |

# ABOUT EliTe Solar

### LIGHTING THE FUTURE

EliTe Solar is committed to being a global professional PV system service provider. Under the mission of "Lighting the future", EliTe Solar focuses on overseas high-value markets and manufacturing in Southeast Asia, which has deployed 6GW wafer, 7GW cell and 5GW module capacity in Vietnam, Cambodia and India, adopting 182mm and 210mm products compatible with PERC and N type technology, providing optimized solar solutions to meet the needs of residential, industrial, commercial and utility clients.



# **GLOBAL VALUABLE MARKET**



## **GLOBAL DEVELOPMENT**



HQ













**7***GW* Cell

3.5GW

5GW Module

1GW



### **AUTHORITY**







**M** BNEF Tier 1 listed (since 2012)

PVEL Top Performer (2021-2024)

**'** Top Brand PV USA (2022-2023)

#### **\*\*PVEL** International Authoritative Lab

**PV MODULE TOP RERFORMER** 

2021-2024Y

**Bifacial Module** 

**166mm** 

182mm

### **CERTIFICATION**













# PVEL TOP PERFORMER





#### Wafer

182\*182mm 210\*210mm

#### Cell

PERC mono-facial/ bifacial cell Efficiency >23.5% Bifaciality >75% MBB technology 182/210mm N-type bifacial cell Efficiency>26.2% Bifaciality>85% Higher output and"0"LID 182mm/210mm

#### **Additional Insurance**



- $\cdot$  12 years material warranty, 30 years linear power guarantee
- · Additional insurance for product and power qual