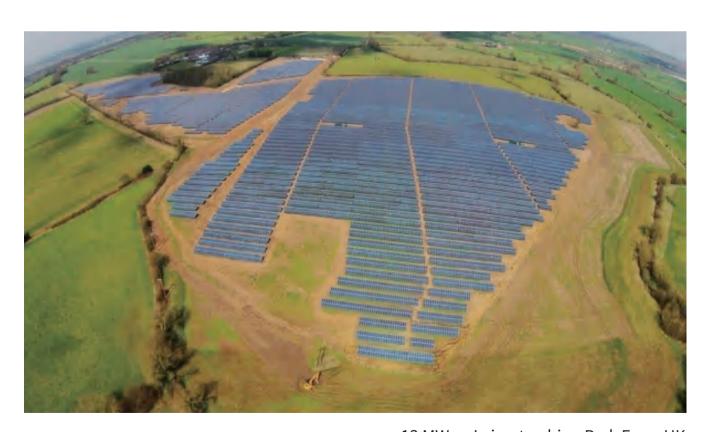

-|
|                    | 54C:400-420W | 54C:415-435W(GB) |
| Bifacial<br>Module | 72C:540-560W | 72C:580-600W     |
|                    | 78C:585-605W | 78C:615-635W     |

| Туре                 | 182 PERC          |              | 182 N-type |
|----------------------|-------------------|--------------|------------|
|                      | 54C:395-415W(BB)  | 54C:400-420W |            |
| MonoFacial<br>Module | 72C:530-550W(BB)  | 72C:540-560W |            |
|                      | 78C:575-595W (BB) | 78C:585-605W |            |

# **CLIENTS**



Google



adani





**Meta** 





















































• 62 MWp Nevada,USA







· 242 MWp Utah, USA



• 63 MWp New Mexico, USA



• 90 MWp Arava Desert, Ketura,Israel



• 73MWp Tulare County, California, USA



• 13 MWp Leicestershire, Park Farm,UK