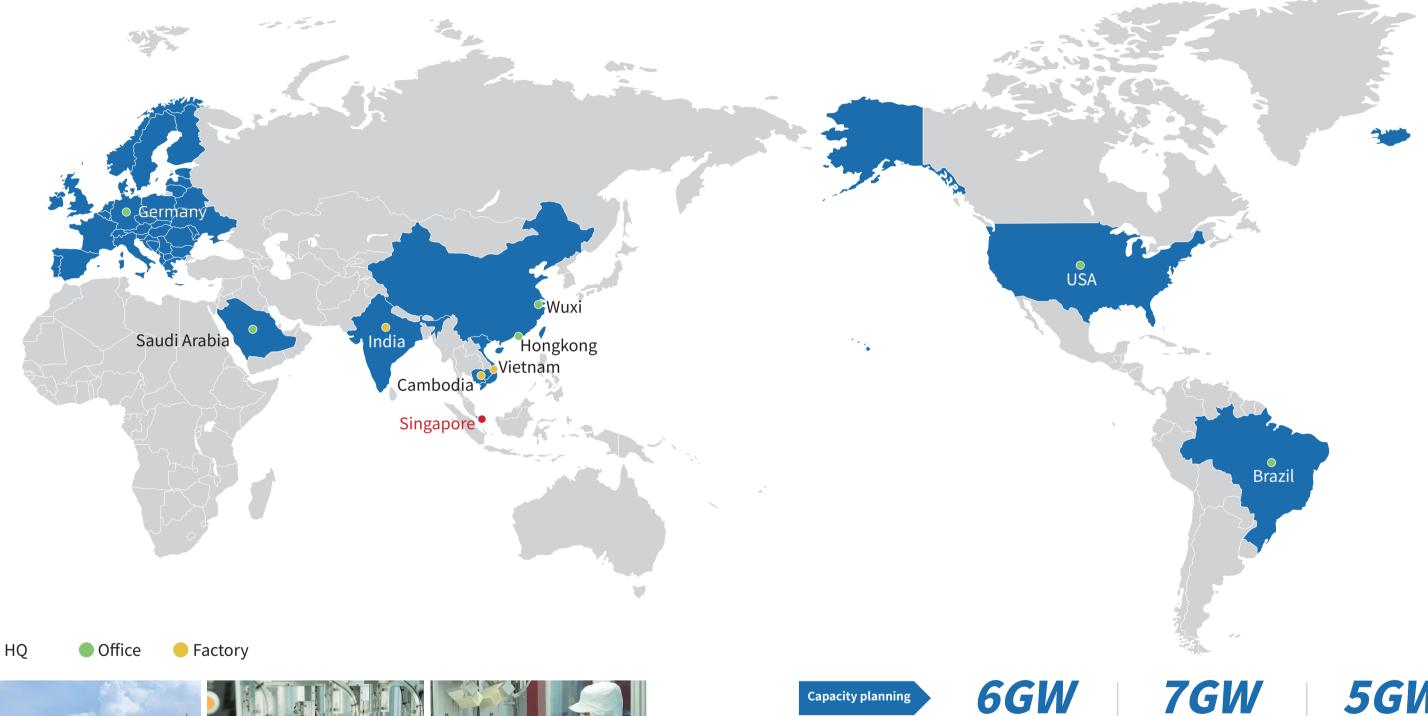

### LIGHTING THE FUTURE

EliTe Solar is committed to being a global professional PV system service provider. Under the mission of "Lighting the future", EliTe Solar focuses on overseas high-value markets and manufacturing in Southeast Asia, which has deployed 6GW wafer, 7GW cell and 5GW module capacity in Vietnam, Cambodia and India, adopting 182mm and 210mm products compatible with PERC and N type technology, providing optimized solar solutions to meet the needs of residential, industrial, commercial and utility clients.

## **GLOBAL DEVELOPMENT**

HQ

**7***GW* Cell

3.5GW

5GW Module

1GW