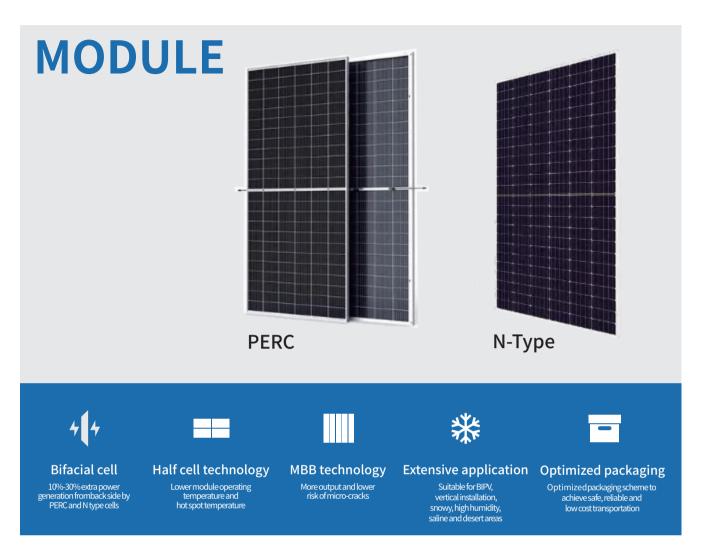

| Туре               | 182 PERC     | 182 N-type       |
|--------------------|--------------|------------------|
|                    | 54C:400-420W | 54C:415-435W(GB) |
| Bifacial<br>Module | 72C:540-560W | 72C:580-600W     |
|                    | 78C:585-605W | 78C:615-635W     |

| Туре                 | 182 PERC          |              | 182 N-type |
|----------------------|-------------------|--------------|------------|
|                      | 54C:395-415W(BB)  | 54C:400-420W |            |
| MonoFacial<br>Module | 72C:530-550W(BB)  | 72C:540-560W |            |
|                      | 78C:575-595W (BB) | 78C:585-605W |            |